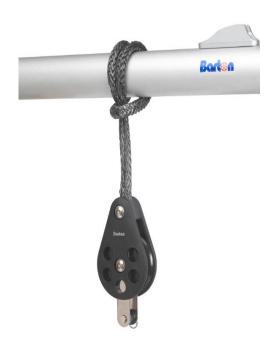

## **Block On A Strop**

This special Block was designed and developed for Marinas, Scaffolders, Builders and any industrial site or engineer who needs multiple lift options in a given worksite. Manufactured of black glass filled nylon and stainless steel, this durable No 7 precision Plain or Ball Bearing Sheave Block has a stainless steel becket at the base for leverage. The attached Dyneema spliced strop, can be attached to a belt or tool bag for easy hands-free carrying. Block on a Strop can be slipped around a pole, tube or bar anywhere to create a bespoke lifting device for equipment, panels or tools - and then removed or relocated when the job is complete. CE certified for quality and compliance

Standard product can be printed with the customer's own Logo and can be modified as required. We can customize products and use our standard sheaves and extrusions as the basis for designs.

Working Load Limit: 600kg

Product Code: Plain Sheave - N07191

Ball Bearing - N17191