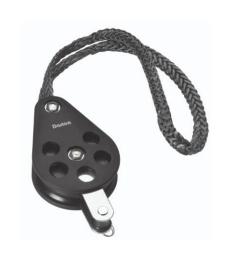

## **Block On A Strop**

This special Block was designed and developed for Marinas, Scaffolders, Builders and any industrial site or engineer who needs multiple lift options in a given worksite. Manufactured of black glass filled nylon and stainless steel, this durable No 7 precision Plain or Ball Bearing Sheave Block has a stainless steel becket at the base for leverage. The attached Dyneema spliced strop, can be attached to a belt or tool bag for easy hands-free carrying. Block on a Strop can be slipped around a pole, tube or bar anywhere to create a bespoke lifting device for equipment, panels or tools - and then removed or relocated when the job is complete. CE certified for quality and compliance

Standard product can be printed with the customer's own Logo and can be modified as required. We can customize products and use our standard sheaves and extrusions as the basis for designs.

Working Load Limit: 600kg

Product Code: Plain Sheave - N07191

Ball Bearing - N17191